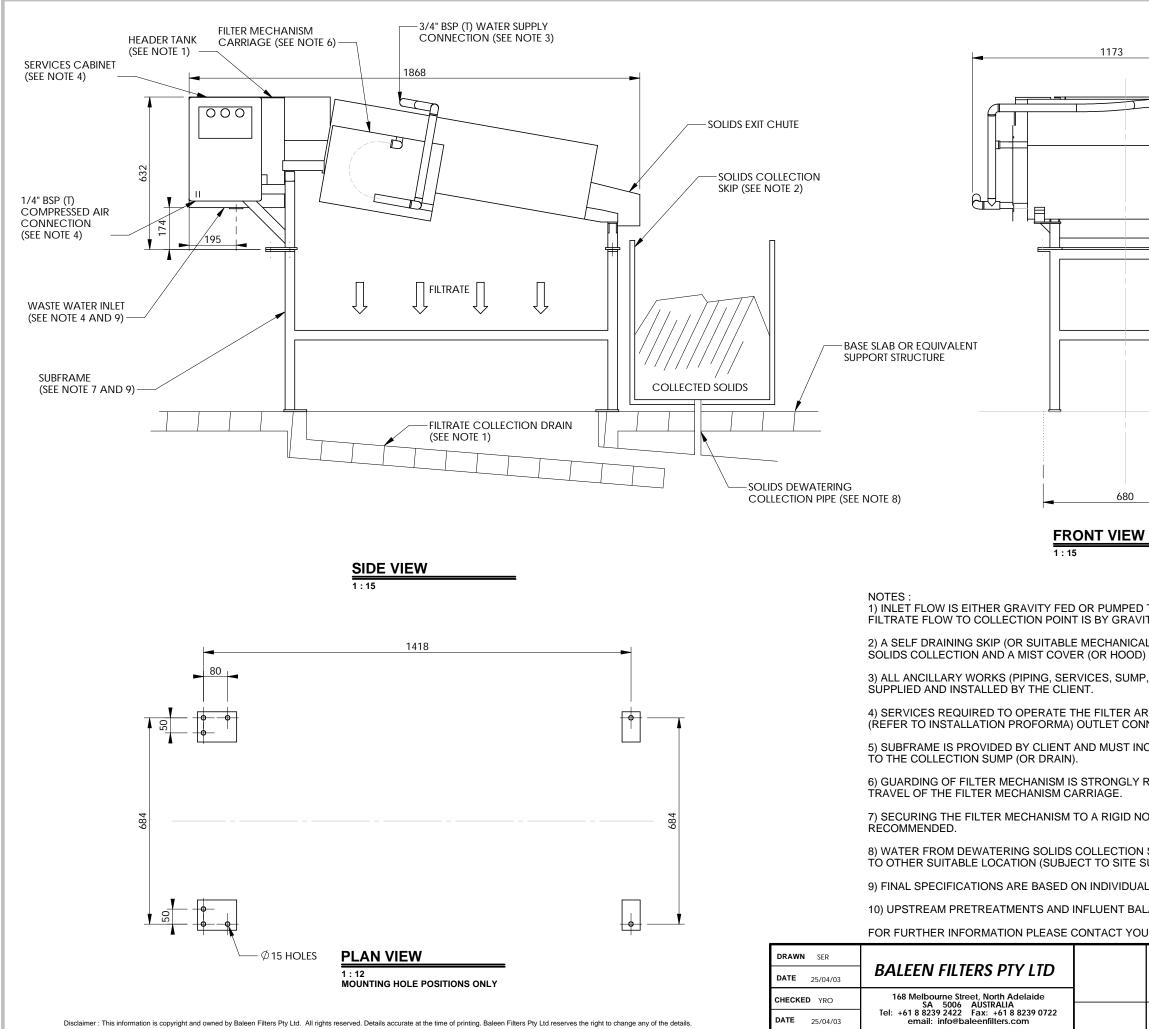

| WATER SUPPLY INLET (SE                                                         | EE NOTE 3) |
|--------------------------------------------------------------------------------|------------|
|                                                                                |            |
|                                                                                |            |
|                                                                                |            |
|                                                                                |            |
|                                                                                |            |
|                                                                                |            |
|                                                                                |            |
|                                                                                |            |
|                                                                                |            |
|                                                                                |            |
|                                                                                |            |
|                                                                                |            |
|                                                                                |            |
| <u>F4</u>                                                                      |            |
|                                                                                |            |
|                                                                                |            |
| <b>&gt;</b>                                                                    |            |
|                                                                                |            |
| <u> </u>                                                                       |            |
|                                                                                |            |
| ) TO HEADER TANK (VIA WASTE WATER INLET) ANI<br>ITY.                           | C          |
| AL EQUIVALENT) IS REQUIRED FOR "SPADE-ABLE"<br>) IS REQUIRED AT FRONT OR UNIT. |            |
| P, SHED, SUPPORT SLAB, SOLIDS SKIP, ETC) TO BE                                 | =          |
| RE PROVIDED BY THE PUMP CONTROL UNIT                                           |            |
| ICLUDE PROVISIONS FOR DIRECTING THE FILTRATE                                   |            |
| RECOMMENDED TO ENSURE AGAINST INJURY BY                                        |            |
| ON-VIBRATIONAL STRUCTURE (OR FOUNDATION)                                       | IS         |
| I SKIP MAY BE DIRECTED EITHER TO FILTRATE OR<br>SURVEY).                       |            |
| AL SITE REQUIREMENTS.                                                          |            |
| ALANCING MAY BE REQUIRED (SUBJECT TO SITE SURVEY).                             |            |
|                                                                                | PROJECT    |
| DESCRIPTION<br>BASIC FILTER UNIT                                               | PROJECT    |
| INSTALLATION PROFORMA                                                          | B2         |
| DRG No. B0505S                                                                 | FINAL      |
|                                                                                |            |